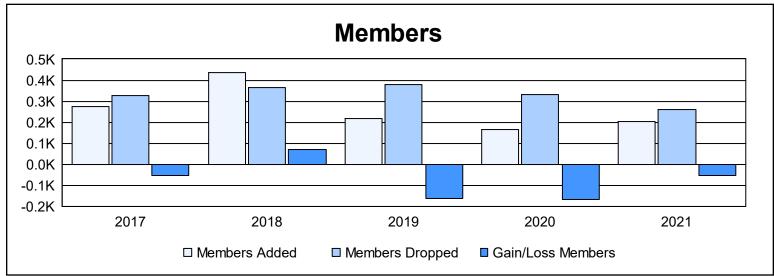

District 201Q1 As of June 2021 Cumulative

| Year      | New<br>Clubs | Dropped<br>Clubs | Gain/<br>Loss<br>Clubs | New<br>Members | Charter<br>Members | Reinstate<br>Members | Transfer<br>Members | Total<br>Member<br>Added | Total<br>Members<br>Dropped | Gain/<br>Loss<br>Members |
|-----------|--------------|------------------|------------------------|----------------|--------------------|----------------------|---------------------|--------------------------|-----------------------------|--------------------------|
| 2016-2017 | 2            | 2                | 0                      | 196            | 47                 | 8                    | 24                  | 275                      | 327                         | -52                      |
| 2017-2018 | 4            | 3                | 1                      | 239            | 144                | 12                   | 40                  | 435                      | 363                         | 72                       |
| 2018-2019 | 1            | 1                | 0                      | 148            | 41                 | 8                    | 22                  | 219                      | 380                         | -161                     |
| 2019-2020 | 0            | 5                | -5                     | 132            | 3                  | 12                   | 16                  | 163                      | 332                         | -169                     |
| 2020-2021 | 0            | 2                | -2                     | 165            | 3                  | 8                    | 27                  | 203                      | 258                         | -55                      |
| Average   | 1            | 3                | -1                     | 176            | 48                 | 10                   | 26                  | 259                      | 332                         | -73                      |