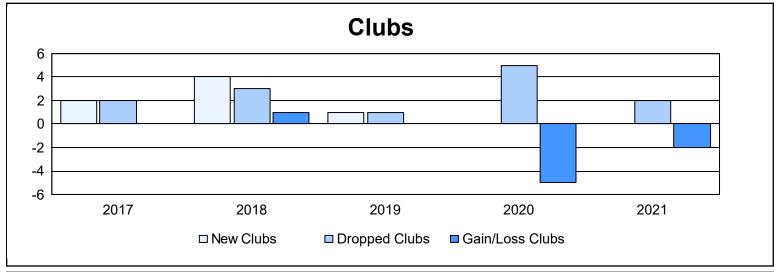

District 201Q1 As of June 2021 Cumulative

| Year      | New<br>Clubs | Dropped<br>Clubs | Gain/<br>Loss<br>Clubs | New<br>Members | Charter<br>Members | Reinstate<br>Members | Transfer<br>Members | Total<br>Member<br>Added | Total<br>Members<br>Dropped | Gain/<br>Loss<br>Members |
|-----------|--------------|------------------|------------------------|----------------|--------------------|----------------------|---------------------|--------------------------|-----------------------------|--------------------------|
| 2016-2017 | 2            | 2                | 0                      | 196            | 47                 | 8                    | 24                  | 275                      | 327                         | -52                      |
| 2017-2018 | 4            | 3                | 1                      | 239            | 144                | 12                   | 40                  | 435                      | 363                         | 72                       |
| 2018-2019 | 1            | 1                | 0                      | 148            | 41                 | 8                    | 22                  | 219                      | 380                         | -161                     |
| 2019-2020 | 0            | 5                | -5                     | 132            | 3                  | 12                   | 16                  | 163                      | 332                         | -169                     |
| 2020-2021 | 0            | 2                | -2                     | 165            | 3                  | 8                    | 27                  | 203                      | 258                         | -55                      |
| Average   | 1            | 3                | -1                     | 176            | 48                 | 10                   | 26                  | 259                      | 332                         | -73                      |